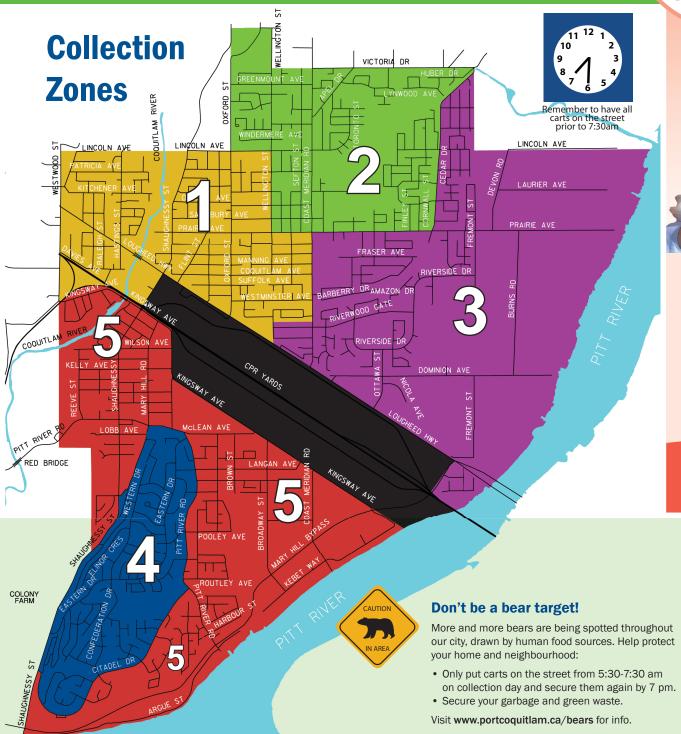

## **PORT 2016** Zone Map

<text><text><text><text><text><text>

DEPOT

Printed resources at City Hall and other City facilities, or drop by the Operations Centre to speak to

**OTHER?** 

## TRY THE NEW SORT IT RIGHT! SEARCH TOOL

Find out where it goes – just visit **www.portcoquitlam.ca/wasteline** or click the Sort it Right! link in your free PoCo Waste-Line app.

Zone 1 Sta

Zone 3

Zone 4

Zone 5

Blue Cart – Recycling Biweekly pickup

Green Cart – Food scraps, food-soiled papers, yard waste Weekly pickup: Jan 4-19, Apr 25-Dec 5 Biweekly pickup: Jan 20-Apr 22, Dec 6-30

Grey Cart – Garbage Biweekly pickup all year except Dec 13-30